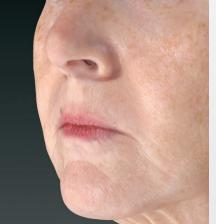

## assess and educate

Automated measurements, some only possible with 3D technology, help your patients understand their current condition.

*Gray mode reveals contours, presenting opportunities for corrective procedures.* 

Canfield's proprietary RBX<sup>®</sup> technology separates the unique color signatures of Red and Brown skin components for unequaled visualization of skin conditions.

Automated Markerless Tracking provides a dynamic assessment of skin surface changes. Skin surfaces are automatically aligned, tracked and mapped. Vector arrows provide a precise indication of the direction and magnitude of skin movement, which is ideal for encouraging future treatments. Physician review of outcomes helps refine treatment techniques.