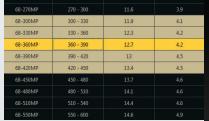

## simulate outcomes

Intuitive interface helps you achieve realistic 3D results from day one.

Sculptor's dynamic soft tissue modeling technology generates actual 3D models of the implants you select from the product catalogs you normally use. A realistic outcome is then calculated based upon gravity, shape, and the placement of selected implants.

**Compare multiple implant scenarios** with different size, style and shape options.

**Mastopexy** interface in Breast Sculptor closely models the way you perform surgery, including adjustable incisions used to simulate the excising of skin.