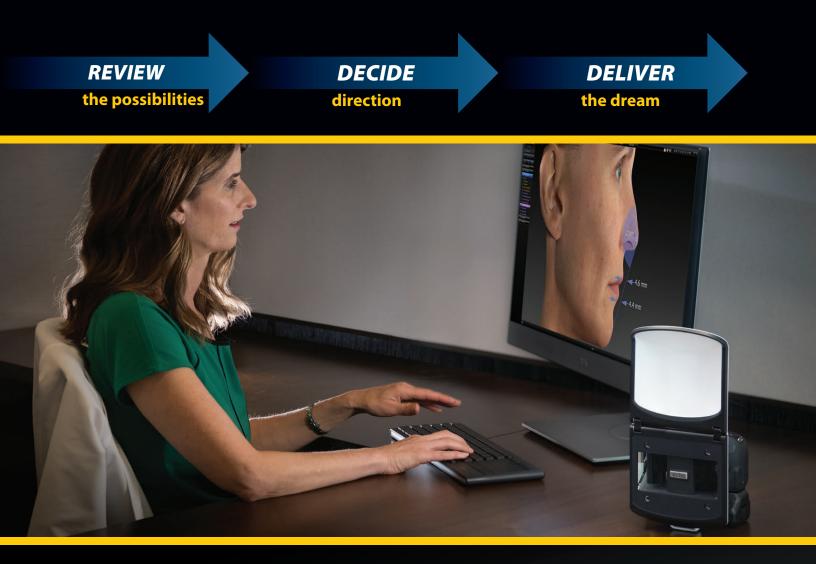

# VECCEH2

THE 3D imaging solution for FACE, BREAST, and BODY.

**CANFIELD** 

Simplified consultation process with VECTRA H2 and Sculptor software.

**CAPTURE** a 3D image ASSESS and educate

- Differentiate your practice
- Communicate the possibilities

-213.11 cc

DELL

- Educate your patients
- Close more complementary procedures
- Increase patient satisfaction