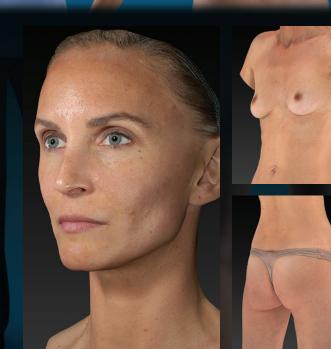

## assess and educate

Automated measurements, some only possible with 3D technology, help your patients understand their current condition.

*Gray mode reveals contours, presenting opportunities for corrective procedures.* 

Canfield's proprietary RBX<sup>®</sup> technology separates the unique color signatures of Red and Brown skin components for unequaled visualization of skin conditions.

Automated Markerless Tracking provides a dynamic assessment of skin surface changes. Skin surfaces are automatically aligned, tracked and mapped. Vector arrows provide a precise indication of the direction and magnitude of skin movement, which is ideal for encouraging future treatments. Physician review of outcomes helps refine treatment techniques.