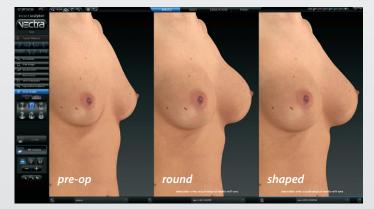

## simulate outcomes

Intuitive interface helps you achieve realistic 3D results from day one.

Sculptor's dynamic soft tissue modeling technology generates actual 3D models of the implants you select from the product catalogs you normally use. A realistic outcome is then calculated based upon gravity, shape, and the placement of selected implants.

**Compare multiple implant scenarios** with different size, style and shape options.

**Mastopexy** interface in Breast Sculptor closely models the way you perform surgery, including adjustable incisions used to simulate the excising of skin.

# review the possibilities & decide direction

**Complementary procedures** Help your patient decide on the best possible treatment plan by showing the difference between the likely outcome with single or multiple procedures.