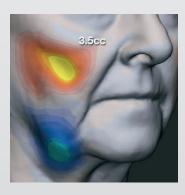

Volumization

## simulate outcomes

Intuitive interface helps you achieve realistic 3D results from day one.

Slider-based dorsal height adjustment for instantaneous three-dimensional rhinoplasty simulation.

**Contouring** Simulate removing or adding volume.