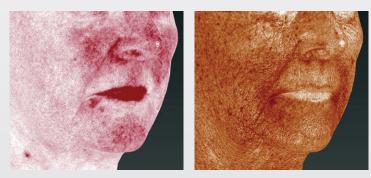

Canfield's proprietary RBX<sup>®</sup> technology separates the unique color signatures of Red and Brown skin components for unequaled visualization of skin conditions.

Automated Markerless Tracking provides a dynamic assessment of skin surface changes. Skin surfaces are automatically aligned, tracked and mapped. Vector arrows provide a precise indication of the direction and magnitude of skin movement, which is ideal for encouraging future treatments. Physician review of outcomes helps refine treatment techniques.