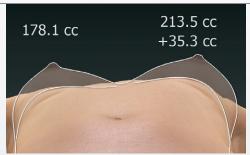

## assess and educate

**Automated measurements,** some only possible with 3D technology, help your patients understand their current condition.

## simulate outcomes

Intuitive interface helps you achieve realistic 3D results from day one.

Sculptor's dynamic soft tissue modeling technology generates actual 3D models of the implants you select from the product catalogs you normally use. A realistic outcome is then calculated based upon gravity, shape, and the placement of selected implants.

**Compare multiple implant scenarios** with different size, style and shape options.

**Mastopexy** interface in Breast Sculptor closely models the way you perform surgery, including adjustable incisions used to simulate the excising of skin.