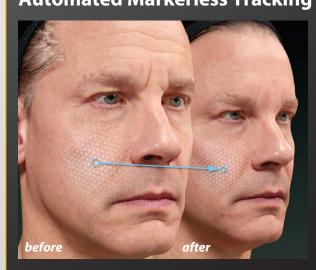

Canfield's proprietary RBX<sup>®</sup> technology separates the unique color signatures of Red and Brown skin components for unequaled visualization of skin conditions.

Automated Markerless Tracking provides a dynamic assessment of skin surface changes. Skin surfaces are automatically aligned, tracked and mapped. Vector arrows provide a precise indication of the direction and magnitude of skin movement, which is ideal for encouraging future treatments. Physician review of outcomes helps refine treatment techniques.