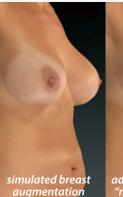

## simulate outcomes

Intuitive interface helps you achieve realistic 3D results from day one.

Sculptor's dynamic soft tissue modeling technology generates actual 3D models of the implants you select from the product catalogs you normally use. A realistic outcome is then calculated based upon gravity, shape, and the placement of selected implants.

**Compare multiple implant scenarios** with different size, style and shape options.

**Mastopexy** interface in Breast Sculptor closely models the way you perform surgery, including adjustable incisions used to simulate the excising of skin.