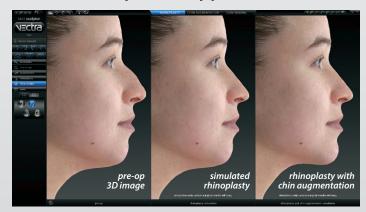

## simulate outcomes

Intuitive interface helps you achieve realistic 3D results from day one.

Slider-based dorsal height adjustment for instantaneous three-dimensional rhinoplasty simulation.

**Contouring** Simulate removing or adding volume.

## review the possibilities & decide direction

**Overlaying** her pre-op image with the simulated outcome makes the differences more apparent.

Visualize the degree of contour change with a color distance map.

#### **Close more complementary procedures**

Demonstrate the difference between the likely outcome with only one or multiple procedures. With Face Sculptor you can explore the possibilities and help your patient decide on the best possible treatment plan.