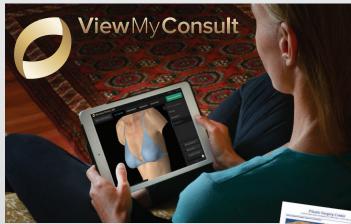

#### **Body Contouring** Simulate removing or adding volume.

Automated circumference and volume measurements for body contouring, only possible with 3D technology and 360° imaging.

ViewMyConsult<sup>®</sup> web portal helps you stay connected to your patients as they consider the possibilities of aesthetic procedures. By accessing a secure, password-protected web portal, patients can view their 3D pictures in the privacy of their own home. Your patient can take it all

home with ViewMyConsult and personalized printed reports.

Custom case included.