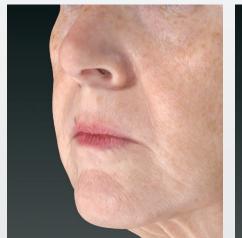

## assess and educate

Automated measurements, some only possible with 3D technology, help your patients understand their current condition.

*Gray mode reveals contours, presenting opportunities for corrective procedures.* 

Canfield's proprietary RBX<sup>®</sup> technology separates the unique color signatures of Red and Brown skin components for unequaled visualization of skin conditions.

Automated Markerless Tracking provides a dynamic assessment of skin surface changes. Skin surfaces are automatically aligned, tracked and mapped. Vector arrows provide a precise indication of the direction and magnitude of skin movement, which is ideal for encouraging future treatments. Physician review of outcomes helps refine treatment techniques.