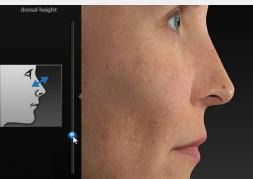

## simulate outcomes

Intuitive interface helps you achieve realistic 3D results from day one.

Slider-based dorsal height adjustment for instantaneous three-dimensional rhinoplasty simulation.

**Contouring** Simulate removing or adding volume.