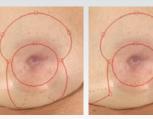

**Compare multiple implant scenarios** with different size, style and shape options.

**Mastopexy** interface in Breast Sculptor closely models the way you perform surgery, including adjustable incisions used to simulate the excising of skin.

circumareolar

circumvertical inv

inverted T

pre-op 3D image

simulated mastopexy

mastopexy with breast augmentation