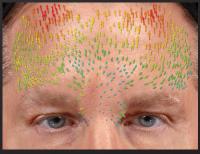

Canfield's proprietary RBX<sup>®</sup> technology separates the unique color signatures of Red and Brown skin components for unequaled visualization of skin conditions.

Automated Markerless Tracking provides a dynamic assessment of skin surface changes. Skin surfaces are automatically aligned, tracked and mapped. Vector arrows provide a precise indication of the direction and magnitude of skin movement, which is ideal for encouraging future treatments. Physician review of outcomes helps refine treatment techniques.