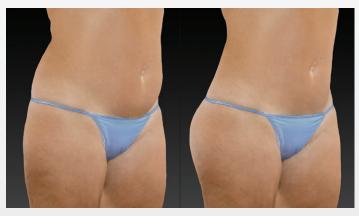

## BODY sculptor.

- **✓** tummy tuck
- **☑** liposuction
- **✓** buttock augmentation
- **cellulite treatment**
- ✓ measure volume change

Show your patients the exciting possibilities of their anticipated aesthetic procedures with Sculptor 3D software . . .

# review the possibilities & decide direction

**Complementary procedures** Help your patient decide on the best possible treatment plan by showing the difference between the likely outcome with single or multiple procedures.

add a tummy tuck for "mommy makeover"

Overlaying her pre-op image with the simulated outcome makes the differences more apparent.