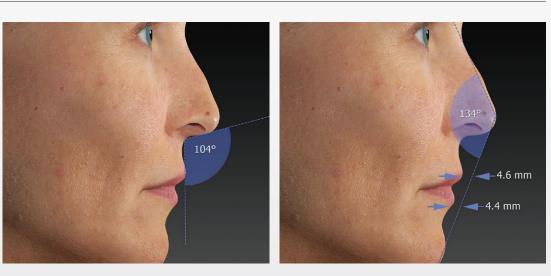

## assess and educate

Automated measurements, some only possible with 3D technology, help your patients understand their current condition.

*Gray mode reveals contours, presenting opportunities for corrective procedures.* 

## review the possibilities & decide direction

**Overlaying** her pre-op image with the simulated outcome makes the differences more apparent.

Visualize the degree of contour change with a color distance map.

#### **Close more complementary procedures**

Demonstrate the difference between the likely outcome with only one or multiple procedures. With Face Sculptor you can explore the possibilities and help your patient decide on the best possible treatment plan.