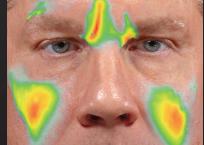

Canfield's proprietary RBX<sup>®</sup> technology separates the unique color signatures of Red and Brown skin components for unequaled visualization of skin conditions.

Automated Markerless Tracking provides a dynamic assessment of skin surface changes. Skin surfaces are automatically aligned, tracked and mapped. Vector arrows provide a precise indication of the direction and magnitude of skin movement, which is ideal for encouraging future treatments. Physician review of outcomes helps refine treatment techniques.