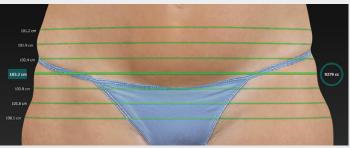

#### **Body Contouring** Simulate removing or adding volume.

Automated circumference and volume measurements for body contouring, only possible with 3D technology and 360° imaging.

ViewMyConsult<sup>®</sup> web portal helps you stay connected to your patients as they consider the possibilities of aesthetic procedures. By accessing a secure, password-protected web portal, patients can view their 3D pictures in the privacy of their own home. Your patient can take it all