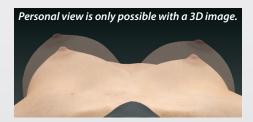

#### **Body Contouring** Simulate removing or adding volume.

Automated circumference and volume measurements for body contouring, only possible with 3D technology and 360° imaging.

ViewMyConsult<sup>®</sup> web portal helps you stay connected to your patients as they consider the possibilities of aesthetic procedures. By accessing a secure, password-protected web portal, patients can view their 3D pictures in the privacy of their own home. Your patient can take it all