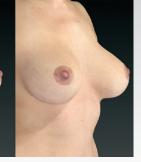

# review the possibilities & decide direction

**Complementary procedures** Help your patient decide on the best possible treatment plan by showing the difference between the likely outcome with single or multiple procedures.

add a tummy tuck for "mommy makeover"

Overlaying her pre-op image with the simulated outcome makes the differences more apparent.