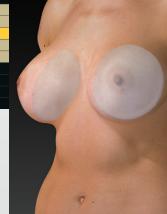

## simulate outcomes

Intuitive interface helps you achieve realistic 3D results from day one.

Sculptor's dynamic soft tissue modeling technology generates actual 3D models of the implants you select from the product catalogs you normally use. A realistic outcome is then calculated based upon gravity, shape, and the placement of selected implants.

**Compare multiple implant scenarios** with different size, style and shape options.

**Mastopexy** interface in Breast Sculptor closely models the way you perform surgery, including adjustable incisions used to simulate the excising of skin.