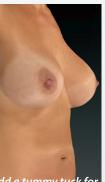

**Compare multiple implant scenarios** with different size, style and shape options.

**Mastopexy** interface in Breast Sculptor closely models the way you perform surgery, including adjustable incisions used to simulate the excising of skin.

circumareolar

circumvertical inv

inverted T

pre-op 3D image

simulated mastopexy

mastopexy with breast augmentation