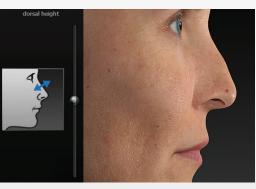

## simulate outcomes

Intuitive interface helps you achieve realistic 3D results from day one.

Slider-based dorsal height adjustment for instantaneous three-dimensional rhinoplasty simulation.

**Contouring** Simulate removing or adding volume.