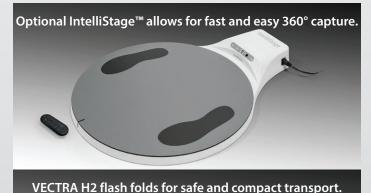

# NECtra<sup>H2</sup>

- Portable, lightweight, easy to use
- Photographic quality 3D images
- Innovative flash provides studio quality lighting for optimal viewing of topography and contours
- Two unique sets of ranging lights one for face and one for body—ensure optimal capture distance and resolution
- Unrivaled assessment and consultation software